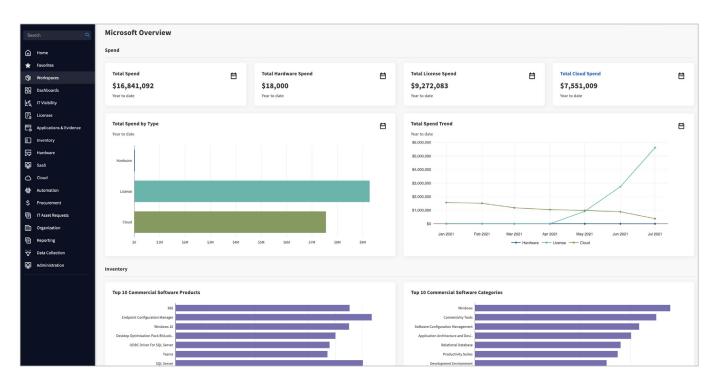

Flexera One's Vendor Workspace enables you to see your spend and trends across your entire IT estate.