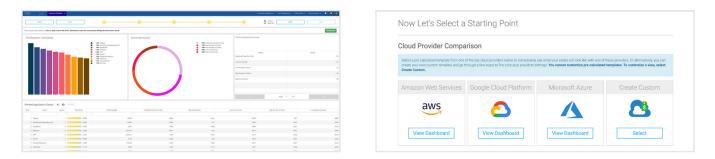

#### **Data-driven decisions**

Make informed decisions and choose the best cloud provider for your business.

#### IaaS cost modeling

Accurately model the cost of many public cloud providers, like Amazon Web Services (AWS), Microsoft Azure, Google Cloud Platform, Oracle Cloud, Rackspace and Softlayer.