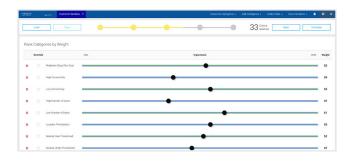

## Automated and intelligence cloud migration prioritization

Prioritize your applications to migrate based on rules configured by you.