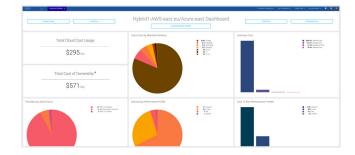

#### **Data-driven decisions**

Make informed decisions and choose the best cloud provider for your business.

#### IaaS cost modeling

Accurately model the cost of many public cloud providers, like Amazon Web Services (AWS), Microsoft Azure, Google Cloud Platform, Oracle Cloud, Rackspace and Softlayer.