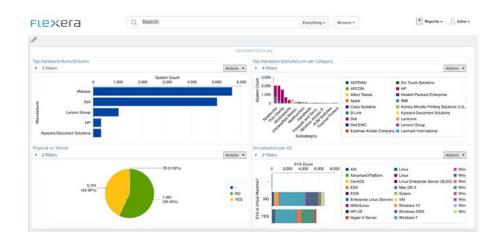

# Make data-driven decisions using advanced reports with Analyze

Analyze, an out-of-the-box feature included with Flexera's Data Platform solution, is a modern, simplified and interactive approach to empower your access. It discovers and reports all types and sizes of IT inventory data. You can analyze and visualize your enriched data across multiple dimensions with a spectrum of increasingly advanced analytics and reports. These capabilities span from self-service interactive to highly formatted enterprise reporting. With Analyze, you can create detailed, pixel-perfect and interactive reports in a simple drag-and-drop user interface.